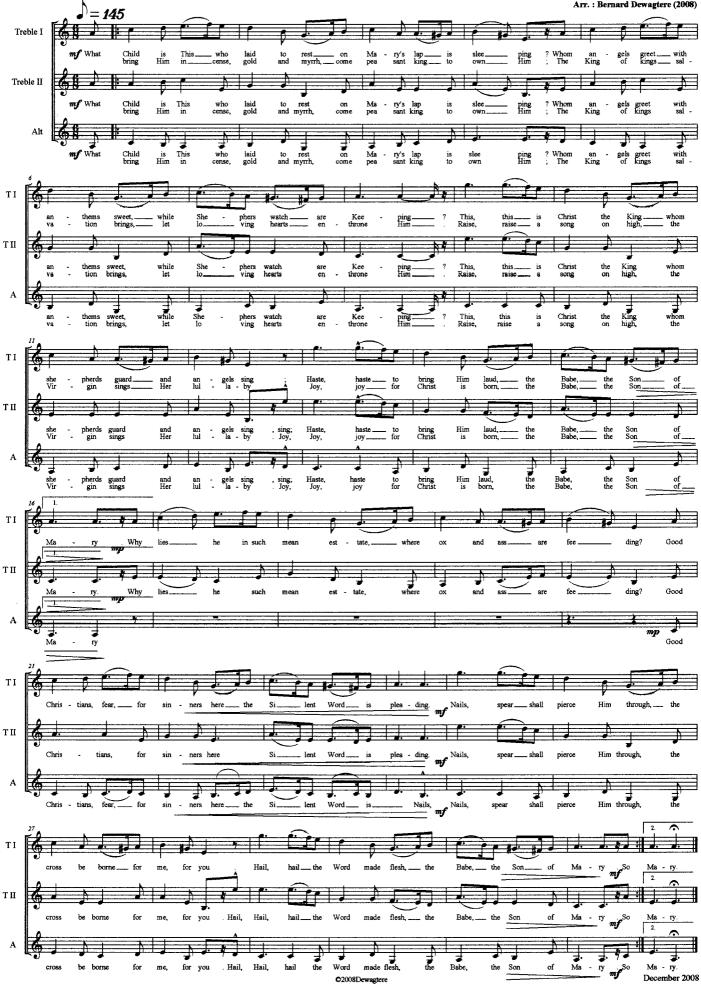

# What Child is This (Greensleeves) Traditional

#### About the piece

| itle:           | What Child is This [Greensleeves]                                                                                                                  |
|-----------------|----------------------------------------------------------------------------------------------------------------------------------------------------|
| omposer:        | Traditional                                                                                                                                        |
| rranger:        | Dewagtere, Bernard                                                                                                                                 |
| opyright:       | Copyright © Dewagtere, Bernard                                                                                                                     |
| nstrumentation: | Choral SSA a cappella                                                                                                                              |
| tyle:           | Christmas - Carols                                                                                                                                 |
| comment:        | What Child is This, popular Christmas Carol - Words by<br>William Chatterton Dix (1865) -Melody of Greensleeves<br>? For 3 voices (SSA) a capella. |
|                 |                                                                                                                                                    |

## What Child is This

Greensleeves

Words : William C. Dix (1865)

Music : Greensleeves (XVIth Century) Traditional english melody Arr. : Bernard Dewagtere (2008)

free-scores.com